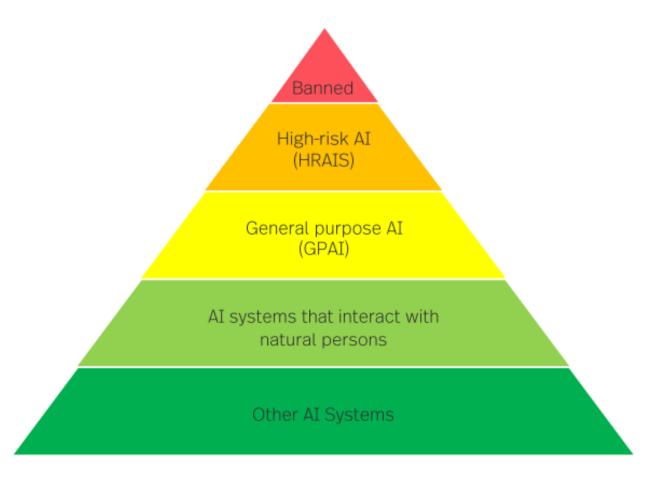

### World's *first* comprehensive law on artificial intelligence

Al systems for certain uses are **prohibited**.

Certain AI systems will be designed as high-risk AI systems (HRAIS), and subject to extensive obligations, particularly for providers.

There will be specific provisions governing **general purpose AI (GPAI)** models, including foundation models and generative AI.

Other AI systems are considered low risk. These AI systems will be subject only to transparency where they interact with individuals.

- Risk-based approach
- Broad scope of AI systems (mainly high-risk (HRAIS))
- Range of regulatory obligations for HRAIS