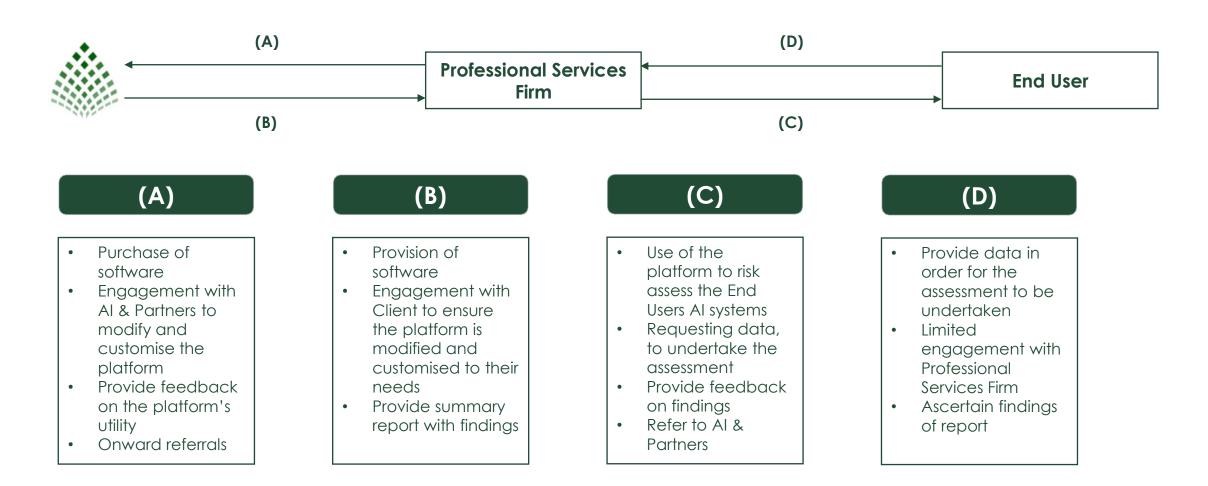

## **The Problem**

- With AI & Partners' European AI Scanner Platform, the company found a complete solution that met their needs. The professional services company worked with AI & Partners to develop a set of custom features and functionality that operationalised the company's internal risk and compliance assessment procedures within the European AI Scanner Platform.
- Any AI systems in development across the team are now risk assessed for governance, and the governance team can manage and track progress through the linked governance and compliance assessment process from the AI & Partners European AI Scanner UI, rather than updating them manually.

## The Solution

- "By implementing the European Al Scanner, the global professional services company significantly reduced the time it takes for a risk assessment of an Al system to pass through its risk and compliance assessment process while still producing high-quality risk and compliance reports to share with clients and regulators."
- The company also implemented a standardised process that gives the governance team more confidence in and control over regulatory compliance of AI/ML under the EU AI Act. When required, the team can regularly update the custom features and functionality to reflect changes or additions to the EU AI Act's regulatory requirements or address new stakeholder concerns, ensuring their AI risk and compliance processes are always up-to-date with the EU AI Act.